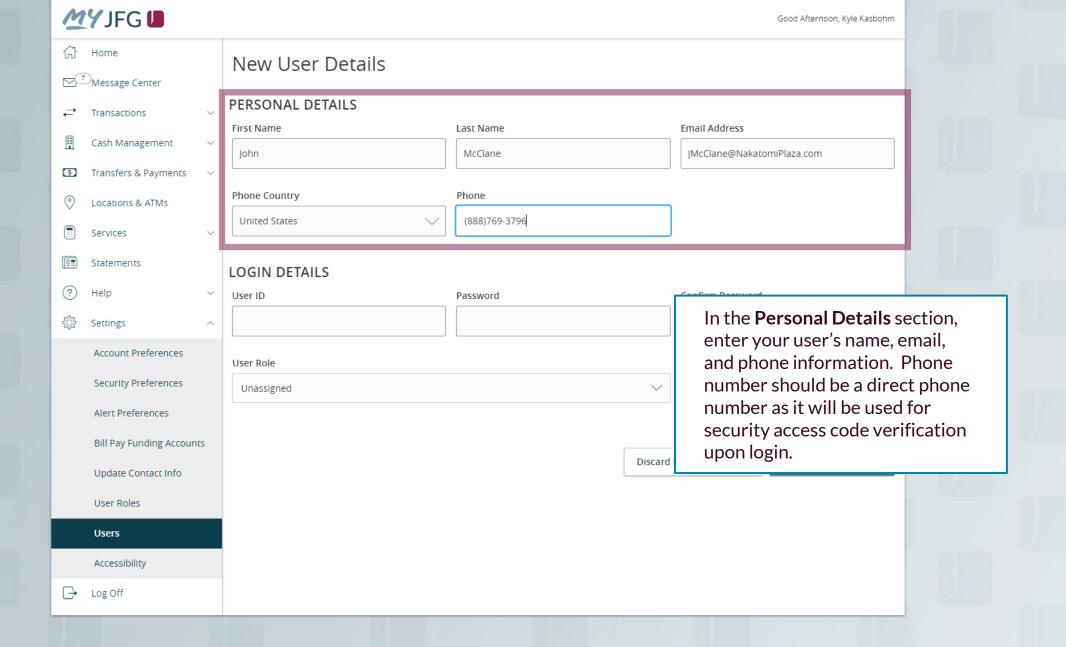

rs for these Single Sign On applications will also need user profiles built within those systems. If at all possible, use the same username for new users in both MyJFG and the other system(s). When your user is created, please email myjfgbusiness@johnsonfinancialgroup.com with your company name and the username(s) created for both systems so they can link the profiles for the Single Sign On\*.
  - \*Except Deluxe Merchant Services users. See page 16 for extra information on Deluxe Merchant Services Single Sign On.









Assign the User Role a **Role Name**. You can assign multiple users to one role, so you can create a generic "Single Sign On Only" role for easy entitling of users who need only this access.

Enter an optional **Description** if you choose.

Click **OK**.





















### **Special Notes for Deluxe Merchant Services users**

• Please see the **Deluxe Merchant Services Single Sign On** guide for details on how to connect your AccessJFG profile to your Deluxe Merchant Services profile.

#### Reminder

- Please note, any users for these Single Sign On applications will also need user profiles built within those systems. If at all possible, use the same username for new users in both MyJFG and the other system(s). When your user is created, please email myjfgbusiness@johnsonfinancialgroup.com with your company name and the username(s) created for both systems so they can link the profiles for the Single Sign On\*.
  - \*Deluxe Merchant Services Users will not need to email for the Single Sign On link.
    Please follow this entire guide and see page 1