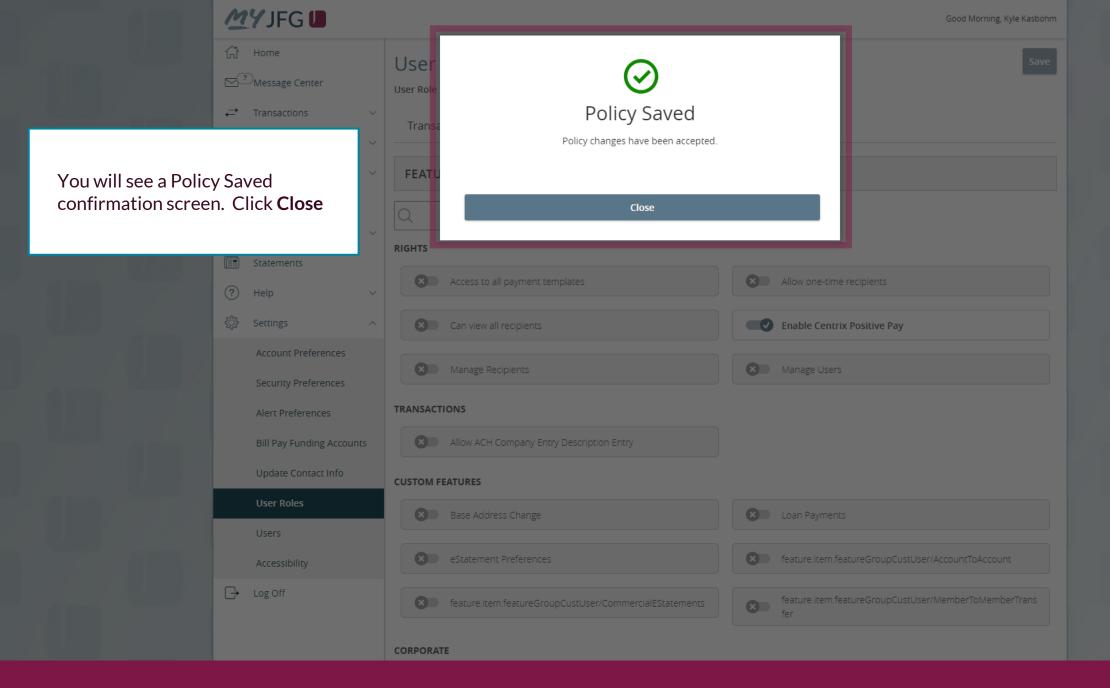

ny users for these Single Sign On applications will also need user profiles built within those systems. If at all possible, use the same username for new users in both MyJFG and the other system(s). When your user is created, please email myjfgbusiness@johnsonfinancialgroup.com with your company name and the username(s) created for both systems so they can link the profiles for the Single Sign On\*.
  - \*Except Deluxe Merchant Services users. See page 16 for extra information on Deluxe Merchant Services Single Sign On.









Assign the User Role a **Role Name**. You can assign multiple users to one role, so you can create a generic "Single Sign On Only" role for easy entitling of users who need only this access.

Enter an optional **Description** if you choose.

Click **OK**.





















### **Special Notes for Deluxe Merchant Services users**

• Please see the **Deluxe Merchant Services Single Sign On** guide for details on how to connect your AccessJFG profile to your Deluxe Merchant Services profile.

#### Reminder

- Please note, any users for these Single Sign On applications will also need user profiles built within those systems. If at all possible, use the same username for new users in both MyJFG and the other system(s). When your user is created, please email myjfgbusiness@johnsonfinancialgroup.com with your company name and the username(s) created for both systems so they can link the profiles for the Single Sign On\*.
  - \*Deluxe Merchant Services Users will not need to email for the Single Sign On link.
    Please follow this entire guide and see