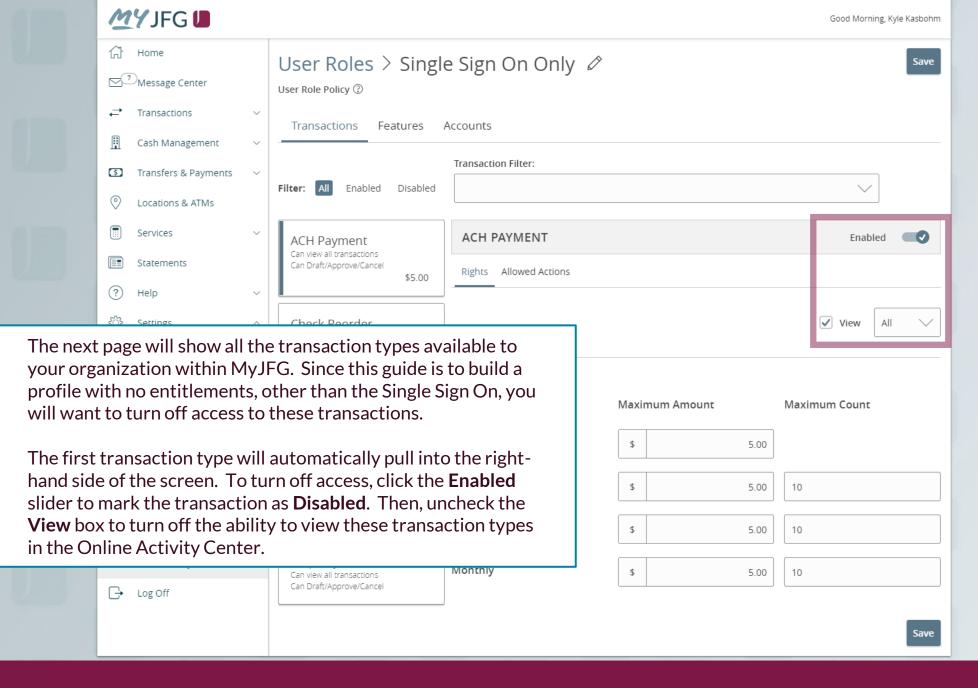

note, any users for these Single Sign On applications will also need user profiles built within those systems. If at all possible, use the same username for new users in both MyJFG and the other system(s). When your user is created, please email myjfgbusiness@johnsonfinancialgroup.com with your company name and the username(s) created for both systems so they can link the profiles for the Single Sign On\*.
  - \*Except Deluxe Merchant Services users. See page 16 for extra information on Deluxe Merchant Services Single Sign On.









Assign the User Role a **Role Name**. You can assign multiple users to one role, so you can create a generic "Single Sign On Only" role for easy entitling of users who need only this access.

Enter an optional **Description** if you choose.

Click **OK**.





















### **Special Notes for Deluxe Merchant Services users**

• Please see the **Deluxe Merchant Services Single Sign On** guide for details on how to connect your AccessJFG profile to your Deluxe Merchant Services profile.

#### Reminder

- Please note, any users for these Single Sign On applications will also need user profiles built within those systems. If at all possible, use the same username for new users in both MyJFG and the other system(s). When your user is created, please email myjfgbusiness@johnsonfinancialgroup.com with your company name and the username(s) created for both systems so they can link the profiles for the Single Sign On\*.
  - \*Deluxe Merchant Services Users will not need to email for the Single Sign On link.
    Please follow this entire guide