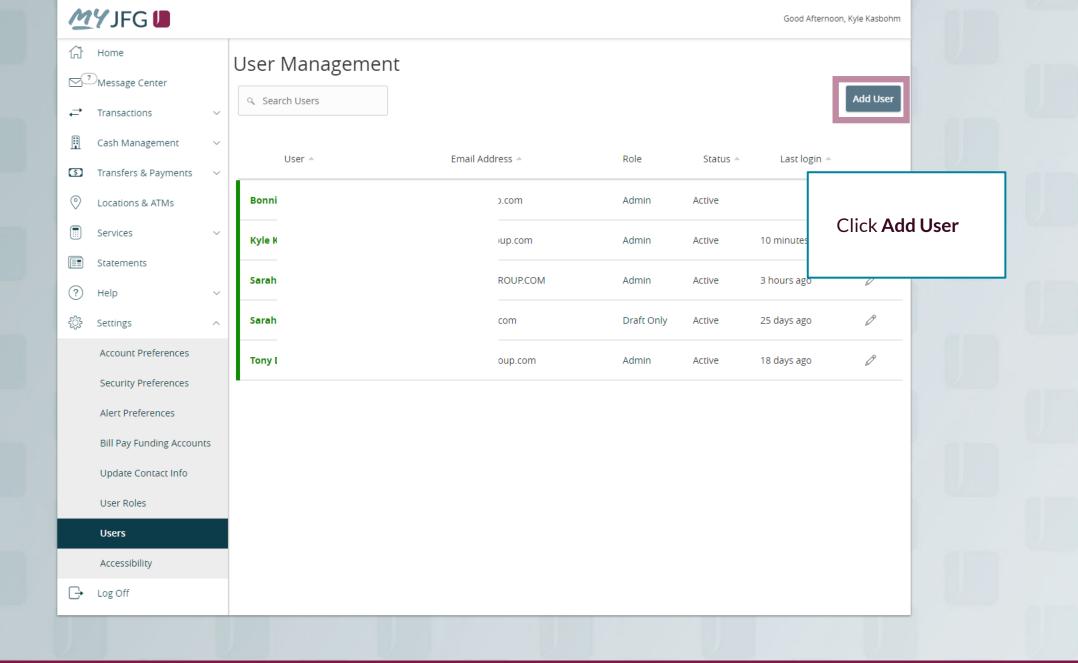

sers for these Single Sign On applications will also need user profiles built within those systems. If at all possible, use the same username for new users in both MyJFG and the other system(s). When your user is created, please email myjfgbusiness@johnsonfinancialgroup.com with your company name and the username(s) created for both systems so they can link the profiles for the Single Sign On\*.
  - \*Except Deluxe Merchant Services users. See page 16 for extra information on Deluxe Merchant Services Single Sign On.









Assign the User Role a **Role Name**. You can assign multiple users to one role, so you can create a generic "Single Sign On Only" role for easy entitling of users who need only this access.

Enter an optional **Description** if you choose.

Click **OK**.





















### **Special Notes for Deluxe Merchant Services users**

• Please see the **Deluxe Merchant Services Single Sign On** guide for details on how to connect your AccessJFG profile to your Deluxe Merchant Services profile.

#### Reminder

- Please note, any users for these Single Sign On applications will also need user profiles built within those systems. If at all possible, use the same username for new users in both MyJFG and the other system(s). When your user is created, please email myjfgbusiness@johnsonfinancialgroup.com with your company name and the username(s) created for both systems so they can link the profiles for the Single Sign On\*.
  - \*Deluxe Merchant Services Users will not need to email for the Single Sign On link.
    Please follow this entire guide and see page