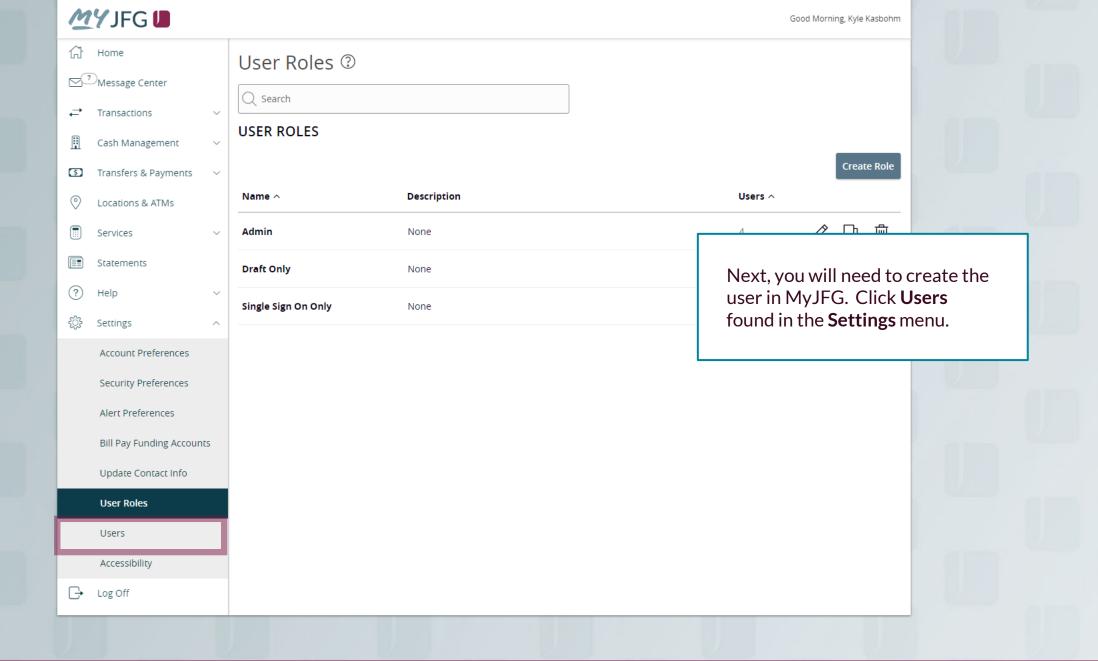

Assign the User Role a **Role Name**. You can assign multiple users to one role, so you can create a generic "Single Sign On Only" role for easy entitling of users who need only this access.

Enter an optional **Description** if you choose.