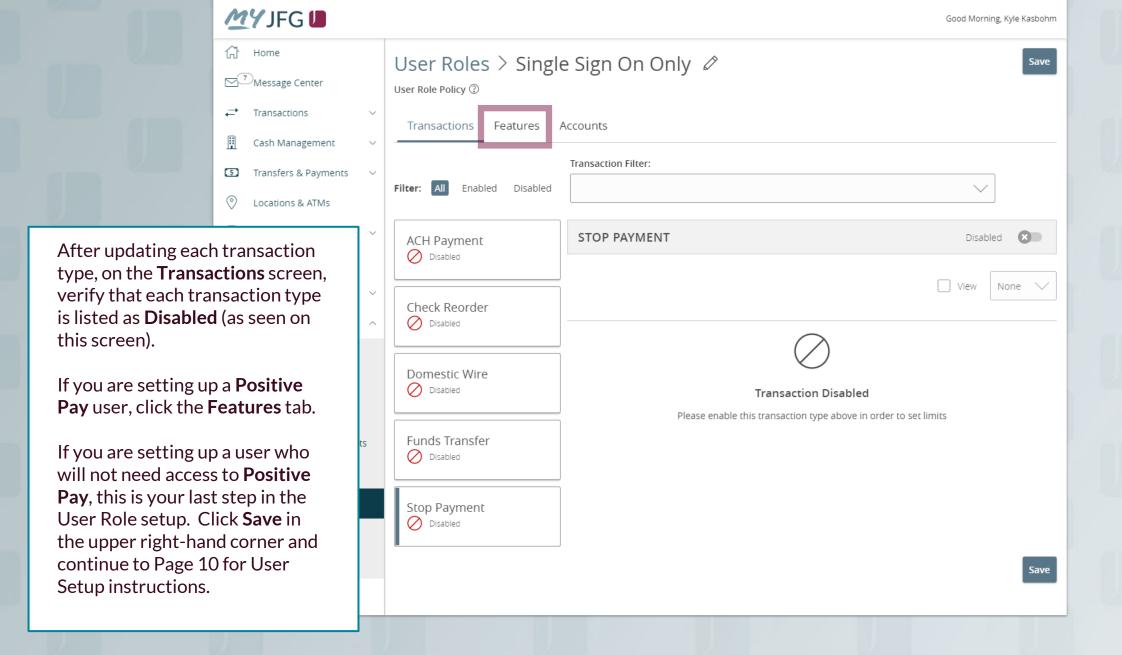

e, any users for these Single Sign On applications will also need user profiles built within those systems. If at all possible, use the same username for new users in both MyJFG and the other system(s). When your user is created, please email myjfgbusiness@johnsonfinancialgroup.com with your company name and the username(s) created for both systems so they can link the profiles for the Single Sign On\*.
  - \*Except Deluxe Merchant Services users. See page 16 for extra information on Deluxe Merchant Services Single Sign On.









Assign the User Role a **Role Name**. You can assign multiple users to one role, so you can create a generic "Single Sign On Only" role for easy entitling of users who need only this access.

Enter an optional **Description** if you choose.

Click **OK**.





















### **Special Notes for Deluxe Merchant Services users**

• Please see the **Deluxe Merchant Services Single Sign On** guide for details on how to connect your AccessJFG profile to your Deluxe Merchant Services profile.

#### Reminder

- Please note, any users for these Single Sign On applications will also need user profiles built within those systems. If at all possible, use the same username for new users in both MyJFG and the other system(s). When your user is created, please email myjfgbusiness@johnsonfinancialgroup.com with your company name and the username(s) created for both systems so they can link the profiles for the Single Sign On\*.
  - \*Deluxe Merchant Services Users will not need to email for the Single Sign On link.
    Please follow this entire guide and