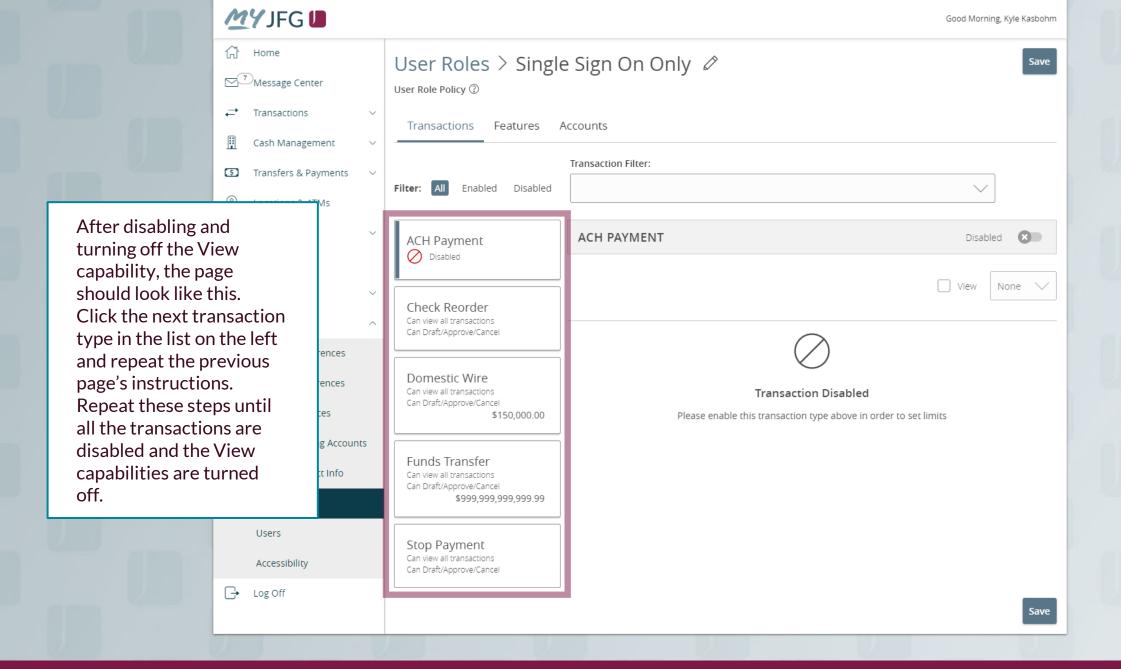

ote, any users for these Single Sign On applications will also need user profiles built within those systems. If at all possible, use the same username for new users in both MyJFG and the other system(s). When your user is created, please email myjfgbusiness@johnsonfinancialgroup.com with your company name and the username(s) created for both systems so they can link the profiles for the Single Sign On\*.
  - \*Except Deluxe Merchant Services users. See page 16 for extra information on Deluxe Merchant Services Single Sign On.









Assign the User Role a **Role Name**. You can assign multiple users to one role, so you can create a generic "Single Sign On Only" role for easy entitling of users who need only this access.

Enter an optional **Description** if you choose.

Click **OK**.





















### **Special Notes for Deluxe Merchant Services users**

• Please see the **Deluxe Merchant Services Single Sign On** guide for details on how to connect your AccessJFG profile to your Deluxe Merchant Services profile.

#### Reminder

- Please note, any users for these Single Sign On applications will also need user profiles built within those systems. If at all possible, use the same username for new users in both MyJFG and the other system(s). When your user is created, please email myjfgbusiness@johnsonfinancialgroup.com with your company name and the username(s) created for both systems so they can link the profiles for the Single Sign On\*.
  - \*Deluxe Merchant Services Users will not need to email for the Single Sign On link.
    Please follow this entire guide an