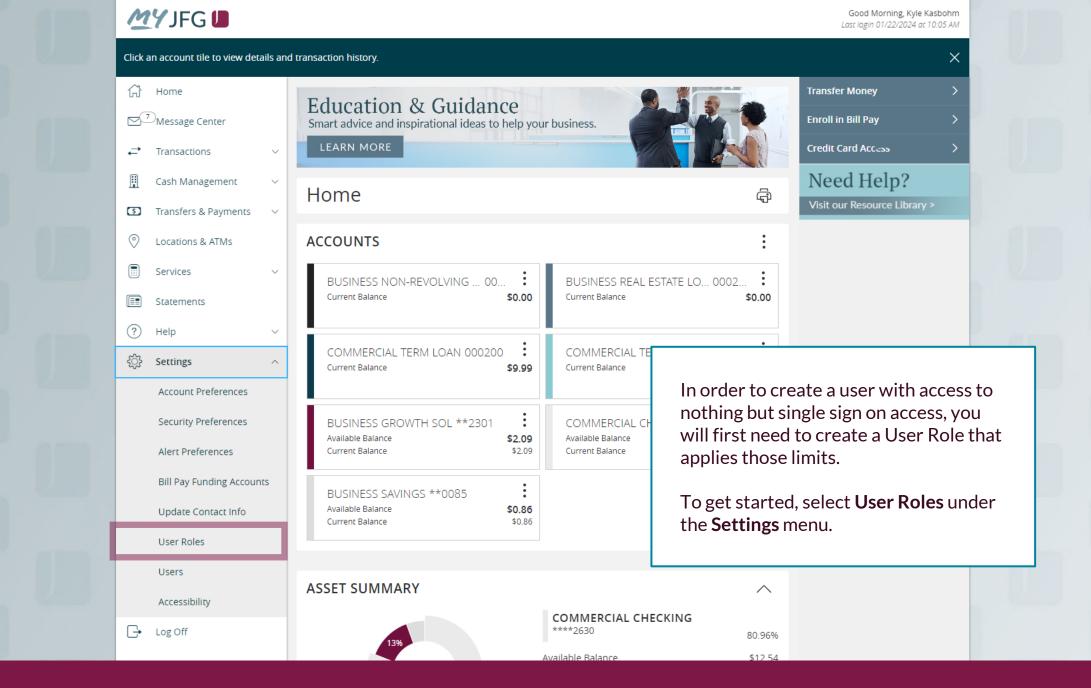

# Creating Users in MyJFG for Single Sign On Entitlements Only

- Deposit Partner
- Positive Pay
- Deluxe Merchant Services



#### **IMPORTANT**

- Please note, any users for these Single Sign On applications will also need user profiles built within those systems. If at all possible, use the same username for new users in both MyJFG and the other system(s). When your user is created, please email myjfgbusiness@johnsonfinancialgroup.com with your company name and the username(s) created for both systems so they can link the profiles for the Single Sign On\*.
  - \*Except Deluxe Merchant Services users. See page 16 for extra information on Deluxe Merchant Services Single Sign On.









Assign the User Role a **Role Name**. You can assign multiple users to one role, so you can create a generic "Single Sign On Only" role for easy entitling of users who need only this access.

Enter an optional **Description** if you choose.

Click **OK**.





















### **Special Notes for Deluxe Merchant Services users**

• Please see the **Deluxe Merchant Services Single Sign On** guide for details on how to connect your AccessJFG profile to your Deluxe Merchant Services profile.

#### Reminder

- Please note, any users for these Single Sign On applications will also need user profiles built within those systems. If at all possible, use the same username for new users in both MyJFG and the other system(s). When your user is created, please email myjfgbusiness@johnsonfinan