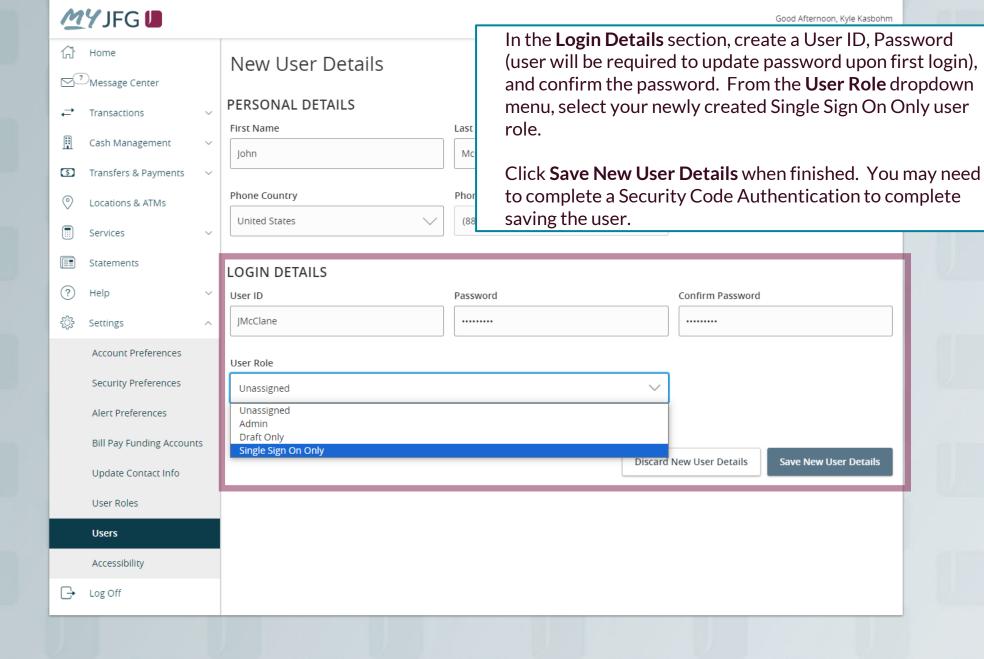

#### **IMPORTANT**

- Please note, any users for these Single Sign On applications will also need user profiles built within those systems. If at all possible, use the same username for new users in both MyJFG and the other system(s). When your user is created, please email myjfgbusiness@johnsonfinancialgroup.com with your company name and the username(s) created for both systems so they can link the profiles for the Single Sign On\*.
  - \*Except Deluxe Merchant Services users. See page 16 for extra information on Deluxe Merchant Services Single Sign On.

#### Reminder

- Please note, any users for these Single Sign On applications will also need user profiles built within those systems. If at all possible, use the same username for new users in both MyJFG and the other system(s). When your user is created, please email myjfgbusiness@johnsonfinancialgroup.com with your company name and the username(s) created for both systems so they can link the profiles for the Single Sign On\*.
  - \*Deluxe Merchant Services Users will not need to email for the Single Sign On link.
    Please follow this entire guide and see page 16 for extra information on Deluxe
    Merchant Services Single Sign On.