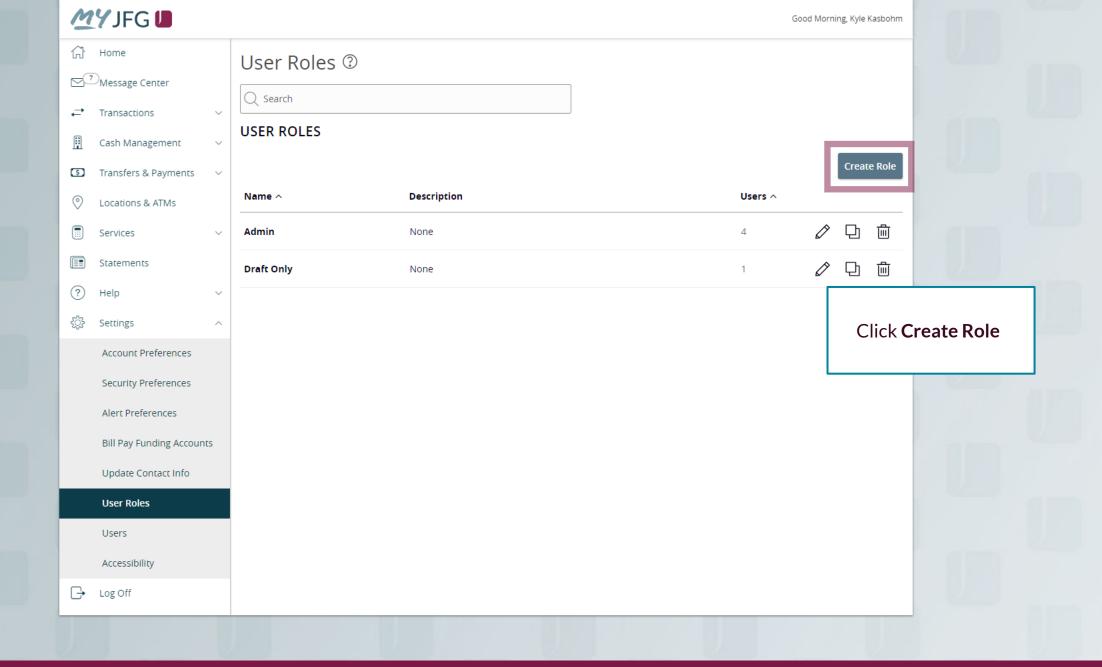

# Creating Users in MyJFG for Single Sign On Entitlements Only

- Deposit Partner
- Positive Pay
- Deluxe Merchant Services



#### **IMPORTANT**

- Please note, any users for these Single Sign On applications will also need user profiles built within those systems. If at all possible, use the same username for new users in both MyJFG and the other system(s). When your user is created, please email myjfgbusiness@johnsonfinancialgroup.com with your company name and the username(s) created for both systems so they can link the profiles for the Single Sign On\*.
  - \*Except Deluxe Merchant Services users. See page 16 for extra information on Deluxe Merchant Services Single Sign On.









Assign the User Role a **Role Name**. You can assign multiple users to one role, so you can create a generic "Single Sign On Only" role for easy entitling of users who need only this access.

Enter an optional **Description** if you choose.

Click **OK**.





















### **Special Notes for Deluxe Merchant Services users**

• Please see the **Deluxe Merchant Services Single Sign On** guide for details on how to connect your AccessJFG profile to your Deluxe Merchant Services profile.

#### Reminder

- Please note, any users for these Single Sign On applications will also need user profiles built within those systems. If at all possible, use the same username for new users in both MyJFG and the other system(s). When your user is created, please email myjfgbusiness@johnsonfinanci