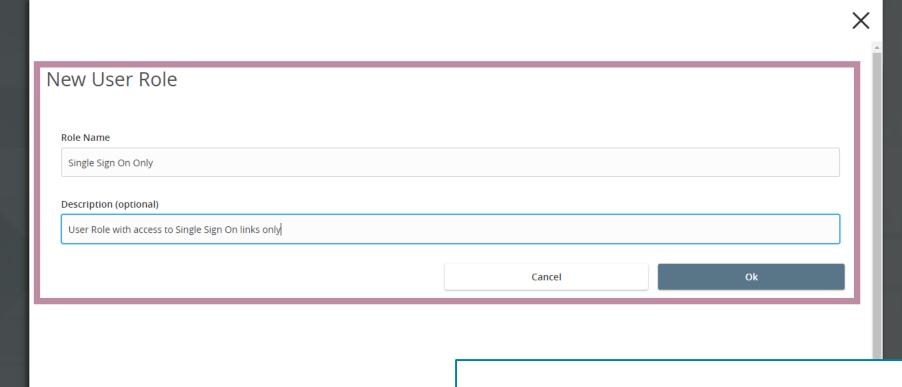

Assign the User Role a **Role Name**. You can assign multiple users to one role, so you can create a generic "Single Sign On Only" role for easy entitling of users who need only this access.

Enter an optional **Description** if you choose.

Click **OK**.