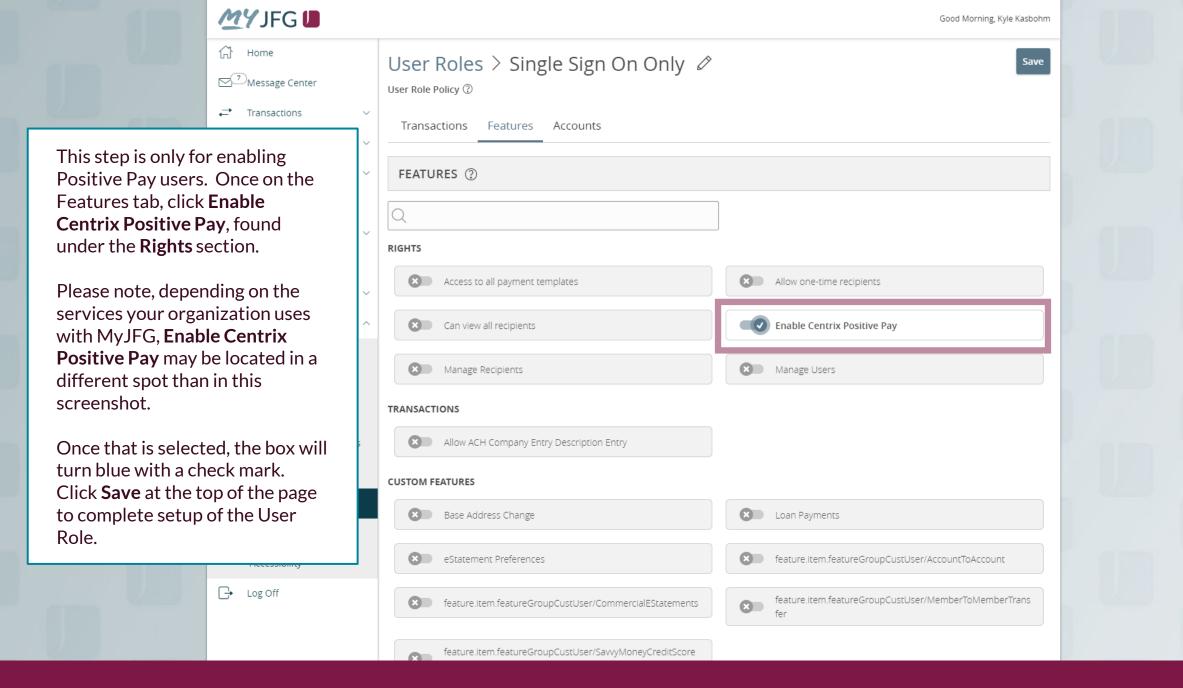

any users for these Single Sign On applications will also need user profiles built within those systems. If at all possible, use the same username for new users in both MyJFG and the other system(s). When your user is created, please email myjfgbusiness@johnsonfinancialgroup.com with your company name and the username(s) created for both systems so they can link the profiles for the Single Sign On\*.
  - \*Except Deluxe Merchant Services users. See page 16 for extra information on Deluxe Merchant Services Single Sign On.









Assign the User Role a **Role Name**. You can assign multiple users to one role, so you can create a generic "Single Sign On Only" role for easy entitling of users who need only this access.

Enter an optional **Description** if you choose.

Click **OK**.





















### **Special Notes for Deluxe Merchant Services users**

• Please see the **Deluxe Merchant Services Single Sign On** guide for details on how to connect your AccessJFG profile to your Deluxe Merchant Services profile.

#### Reminder

- Please note, any users for these Single Sign On applications will also need user profiles built within those systems. If at all possible, use the same username for new users in both MyJFG and the other system(s). When your user is created, please email myjfgbusiness@johnsonfinancialgroup.com with your company name and the username(s) created for both systems so they can link the profiles for the Single Sign On\*.
  - \*Deluxe Merchant Services Users will not need to email for the Single Sign On link.
    Please follow this entire guide and se