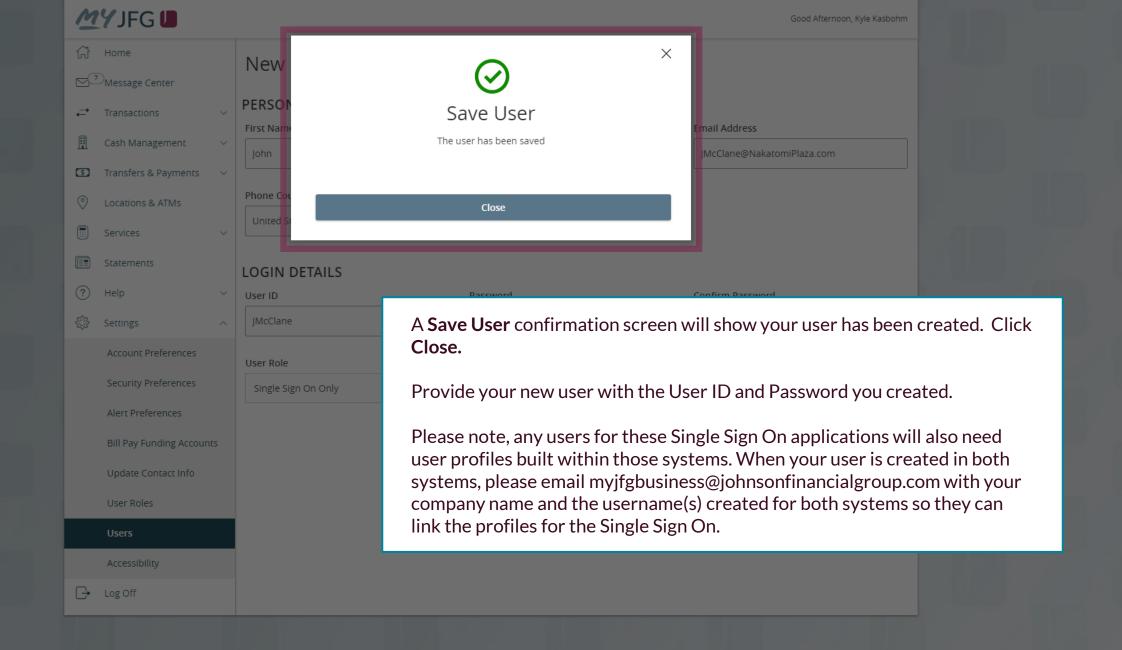

#### **IMPORTANT**

- Please note, any users for these Single Sign On applications will also need user profiles built within those systems. If at all possible, use the same username for new users in both MyJFG and the other system(s). When your user is created, please email myjfgbusiness@johnsonfinancialgroup.com with your company name and the username(s) created for both systems so they can link the profiles for the Single Sign On\*.
  - \*Except Deluxe Merchant Services users. See page 16 for extra information on Deluxe Merchant Services Single Sign On.